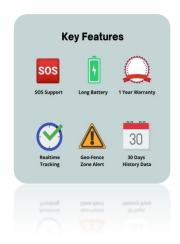

### **KEY FEATURES:**

#### 1. REAL-TIME TRACKING:

Track your friends, family, employees also as colleagues in real-time by Netra360 Personal tracking devices. This feature enables you to trace your loved ones within the times with exact location instantly.

#### 2. ZONE ALERTS:

Netra360 gps tracking app enables you to make zones for tracking your friends, family, employees also as colleagues. It alerts you each time the concerned person enters or exits the designated area.

#### 3. SOS SUPPORT TO YOUR LOVED ONES:

This is the key feature of Netra360 personal GPS security and tracking device. It helps to send alerts in real-time with the entire location details of the device by press the SOS button.

#### 4. 30-DAYS HISTORY:

Don't have time to trace your friends, family, employees also as colleagues in real-time? Then, you'll check their movements and related where about within the last 30 days, on only one screen and never worry about them again.

#### **6. BATTERY LIFE & BEYOND:**

The device comes with a chargeable battery which will work for 3-4 days. You will easily recharge plug it to power and recharge it during a few hours.

Here you can extend battery life with time interval, Max Time interval = Max battery life.