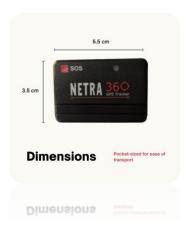

# TAKE CARE OF YOUR LOVED ONES WITH NETRA360 GPS SECURITY DEVICE VIA MOBILE APP

Netra360 Personal Traker for kids, women, teenagers and the elderly | Senior Citizen. You can be use it as Asset Tracker also. Because of its small size, it is often placed in a bag or a pocket also.