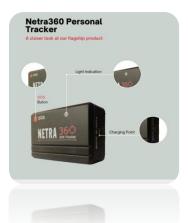

# TAKE CARE OF YOUR LOVED ONES WITH NETRA360 GPS SECURITY DEVICE VIA MOBILE APP

Netra360 Personal Traker for kids, women, teenagers and the elderly | Senior Citizen. You can be use it as Asset Tracker also. Because of its small size, it is often placed in a bag or a pocket also.

#### 3. SOS SUPPORT TO YOUR LOVED ONES:

This is the key feature of Netra360 personal GPS security and tracking device. It helps to send alerts in real-time with the entire location details of the device by press the SOS button.